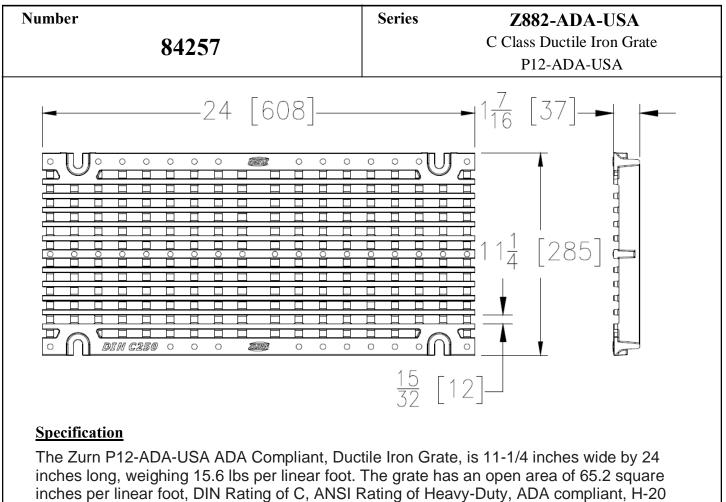

## 1-877-903-7246

www.trenchdrainsupply.com

Load Rated. Supplied by Trench Drain Supply.

MADE IN THE USA

Manufacturer

| ADA-USA- ADA Compliant       |                  |
|------------------------------|------------------|
| Material:                    | Ductile Iron     |
| DIN Rating:                  | Class C          |
| Weight:                      | 15.6 lbs/ft.     |
| Open Area:                   | 65.2 sq. in²/ft. |
| ANSI Rating:                 | Heavy-Duty       |
| Application:                 | Roadway, ADA     |
| Slot Width/Hole Size: 15/32" |                  |
| ADA:                         | Yes              |
| H-20:                        | Yes              |
| FAA:                         | No               |